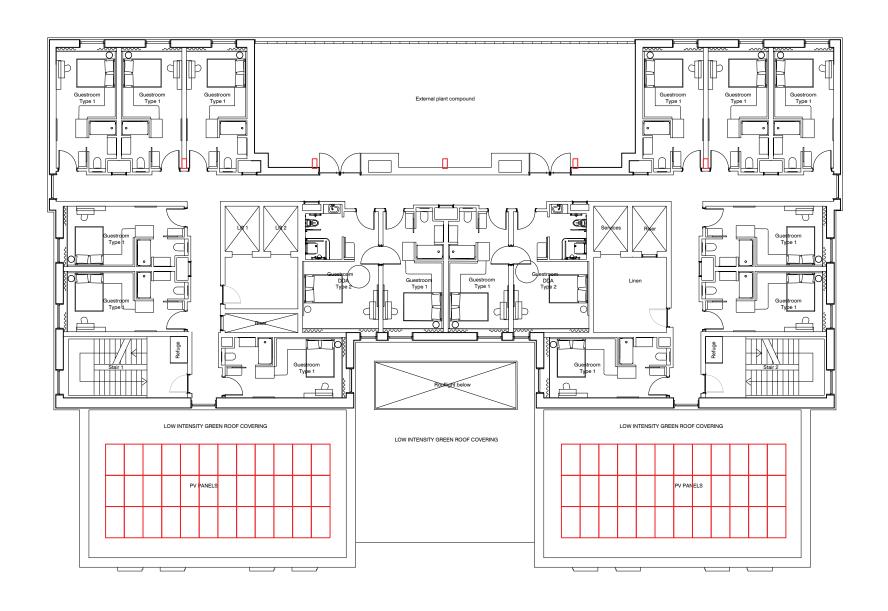

SECOND TO FOURTH FLOOR 14 X GUESTROOM TYPE 1 2 X DDA GUESTROOM TYPE 2 EXTERNAL NORTH FACING PLANT COMPOUND

Aros Architects Jerwood Space 171 Union Street London SE1 0LN

Telephone +44(0)20 7928 2444 Facsimile +44(0)20 7928 2450

London Southend Airport Hotel Title Proposed Fifth Roof Plan

Project No Drawing No (20) 103 6126 Date Scale
November 2019 1:200 @ A3 Status Rev P2 Planning